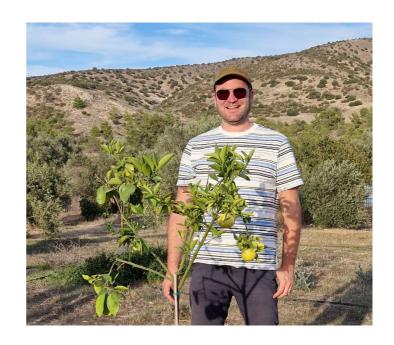

#### Christopher

Tree Name

# **Christopher Fruit Tree**

Thank you for planting a tree at Mavronero Farm.

With your Support we'll be able to build a farm for future generations to use, to protect the precious land and provide an area for animals and humans to share the wonderful nature.

## Data

• Type: Fruit Tree

• Location: 34.8865054 / 33.4590533

• Altitude: 219.58

## Support

Christopher Pfeil
Mavronero Farm Ltd
Planting Date: 20.10.2024