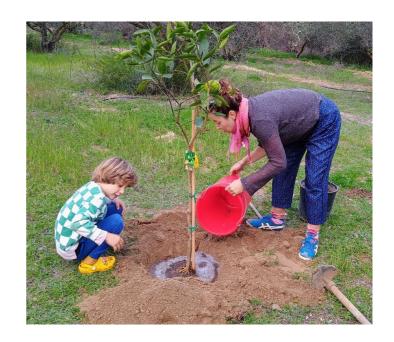

## Activity

26.01.2025 Planting date
 The tree was planted by Arzu, Ben Simon.

### Support

Arzu Karakaya Mavronero Farm Ltd Planting Date: 26.01.2025